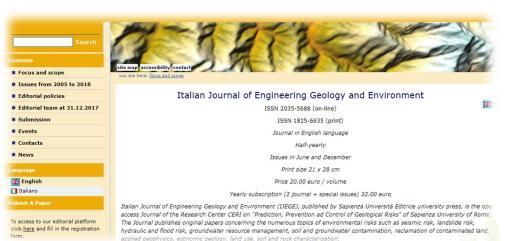

Italian Journal of Engineering Geology and Environment (<a href="http://www.ijege.uniroma1.it">http://www.ijege.uniroma1.it</a>).

The journal is included in the main scientific literature databases such as DOAJ (Directory of Open Access Journals - 2009-2017) and SciVerse Scopus Elsevier.